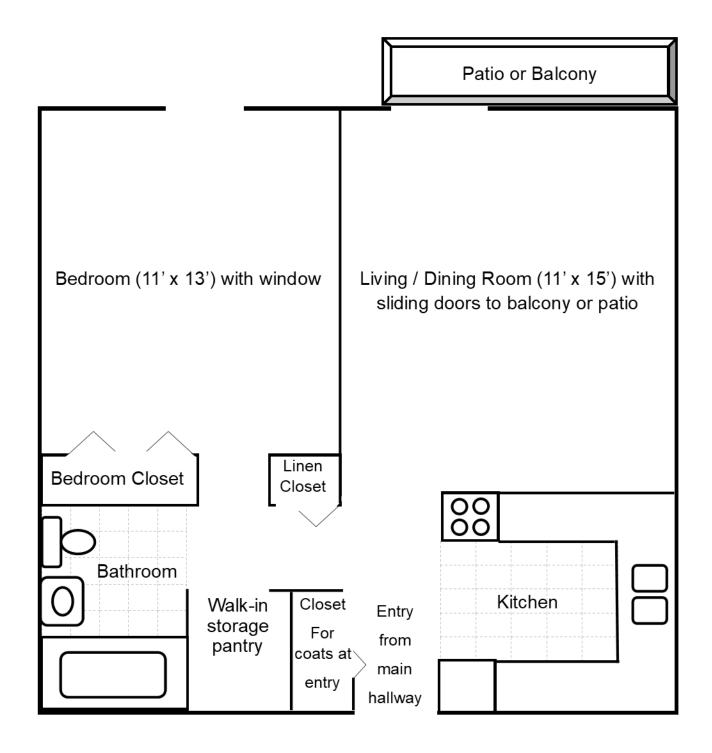

## **ALLEN TERRACE** TYPICAL ONE BEDROOM FLOOR PLAN

Approximately 625 Total Square Feet